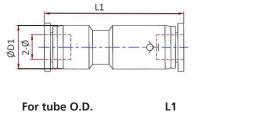

## Dimensions

| For tube O.D. | L1   | D1   |
|---------------|------|------|
| mm            | mm   | mm   |
| 6             | 48.0 | 13.0 |