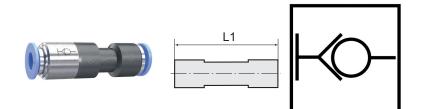

# Stopper valve, straight push-in connector

»blue series«

Art. No. 151486 Type No. 199.06-2

Exemplary illustration

Functional principle of a coupling: The compressed air supply is completely shut off as soon as the hose is detached from the connector.

Flow is only guaranteed when the hose is firmly inserted.

Attention: Only release the hose without pressure and hold the end of the hose to the plug connection when loosing to prevent injuries from the "whip effect".