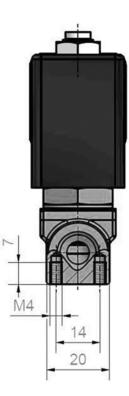

|
| Seat nozzle        | Stainless steel                                                                                                                                             |
| Sealing plug seat  | FPM/NBR/EPDM                                                                                                                                                |
| Spring             | Stainless steel                                                                                                                                             |
|                    | Connector socket<br>Nut<br>Pole core<br>Short circuit ring<br>Solenoid<br>Plunger<br>Guide tube<br>O-Ring<br>Valve body<br>Seat nozzle<br>Sealing plug seat |



## Dimensions





# Thread

G 1/4