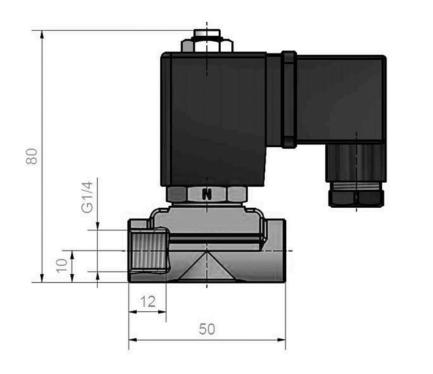

|
| Seat nozzle        | Stainless steel                                                                                                                                             |
| Sealing plug seat  | FPM/NBR/EPDM                                                                                                                                                |
| Spring             | Stainless steel                                                                                                                                             |
|                    | Connector socket<br>Nut<br>Pole core<br>Short circuit ring<br>Solenoid<br>Plunger<br>Guide tube<br>O-Ring<br>Valve body<br>Seat nozzle<br>Sealing plug seat |



## Dimensions





# Thread

G 1/4