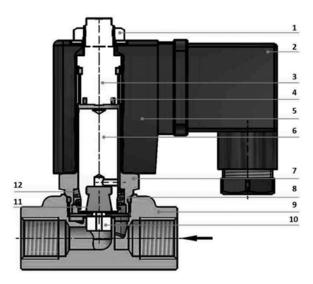

#### Materials

| Part               | Werkstoff                                                                                                                                                   |
|--------------------|-------------------------------------------------------------------------------------------------------------------------------------------------------------|
| Connector socket   | Plactic cover                                                                                                                                               |
| Nut                | Galvanised steel                                                                                                                                            |
| Pole core          | Stainless steel                                                                                                                                             |
| Short circuit ring | Silver                                                                                                                                                      |
| Solenoid           | Plastic cover                                                                                                                                               |
| Plunger            | Stainless steel                                                                                                                                             |
| Guide tube         | Stainless steel                                                                                                                                             |
| O-Ring             | FPM/NBR/EPDM                                                                                                                                                |
| Valve body         | Stainless steel                                                                                                                                             |
| Seat nozzle        | Stainless steel                                                                                                                                             |
| Sealing plug seat  | FPM/NBR/EPDM                                                                                                                                                |
| Spring             | Stainless steel                                                                                                                                             |
|                    | Connector socket<br>Nut<br>Pole core<br>Short circuit ring<br>Solenoid<br>Plunger<br>Guide tube<br>O-Ring<br>Valve body<br>Seat nozzle<br>Sealing plug seat |