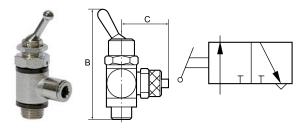

# 3/2-way toggle lever valve

PLUS

Art. No. 107035 Type No. 3615.014-8

**Exemplary illustration** 

Manually operated toggle valve, 3/2-way types. For all applications where compressed air must be switched on or off quickly and easily or a cylinder operated manually. Designed as a banjo-type valve with a hollow bolt and ring piece. Suitable for screwing directly into the equipment or for panel mounting. Compact type of construction, also ideal where space is restricted.

### **Technical data**

| 0 - 8 bar                            |
|--------------------------------------|
| -20 to 80 °C                         |
| Nickel-plated brass                  |
| Nickel-plated brass                  |
| Nickel-plated brass                  |
| Brass with a bare metal surface      |
| NBR                                  |
| Polyamide (glass fibre-reinforced)   |
| M12x0.75 (max. plate thickness 4 mm) |
| 3/2-way                              |
| Plug-in connector                    |
| G 1/4                                |
| Pressure port on hose side           |
| 8 mm                                 |
| 17 mm                                |
| 60.0 mm                              |
| 24.0 mm                              |
|                                      |