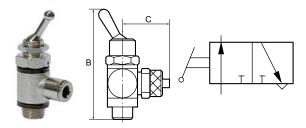

# 3/2-way toggle lever valve

PLUS

Art. No. 107034 Type No. 3615.014-6

Exemplary illustration

Manually operated toggle valve, 3/2-way types. For all applications where compressed air must be switched on or off quickly and easily or a cylinder operated manually. Designed as a banjo-type valve with a hollow bolt and ring piece. Suitable for screwing directly into the equipment or for panel mounting. Compact type of construction, also ideal where space is restricted.

### **Technical data**

| 0 - 8 bar                            |
|--------------------------------------|
| -20 to 80 °C                         |
| Nickel-plated brass                  |
| Nickel-plated brass                  |
| Nickel-plated brass                  |
| Brass with a bare metal surface      |
| NBR                                  |
| Polyamide (glass fibre-reinforced)   |
| M12x0.75 (max. plate thickness 4 mm) |
| 3/2-way                              |
| Plug-in connector                    |
| G 1/4                                |
| Pressure port on hose side           |
| 6 mm                                 |
| 17 mm                                |
| 60.0 mm                              |
| 23.5 mm                              |
|                                      |